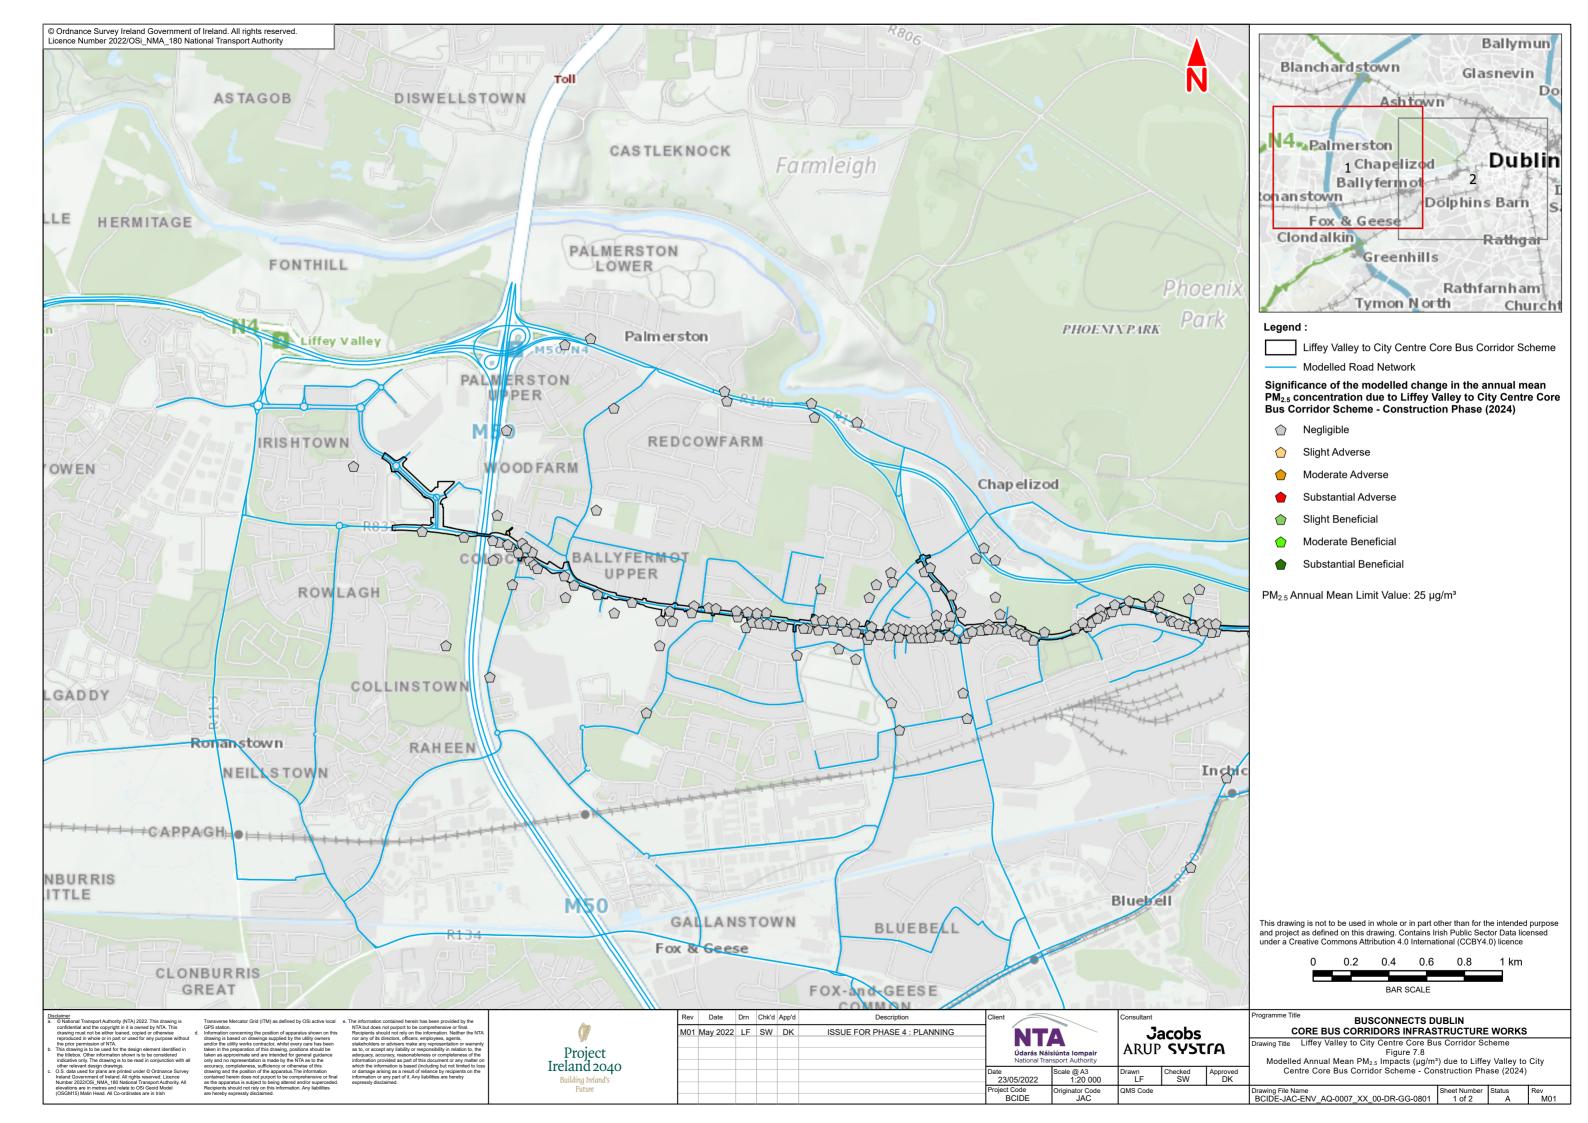

#### 7.8

Modelled Annual Mean PM<sub>2.5</sub> Impacts (μg/m³) due to Liffey Valley to City Centre Core Bus Corridor Scheme - Construction Phase (2024)