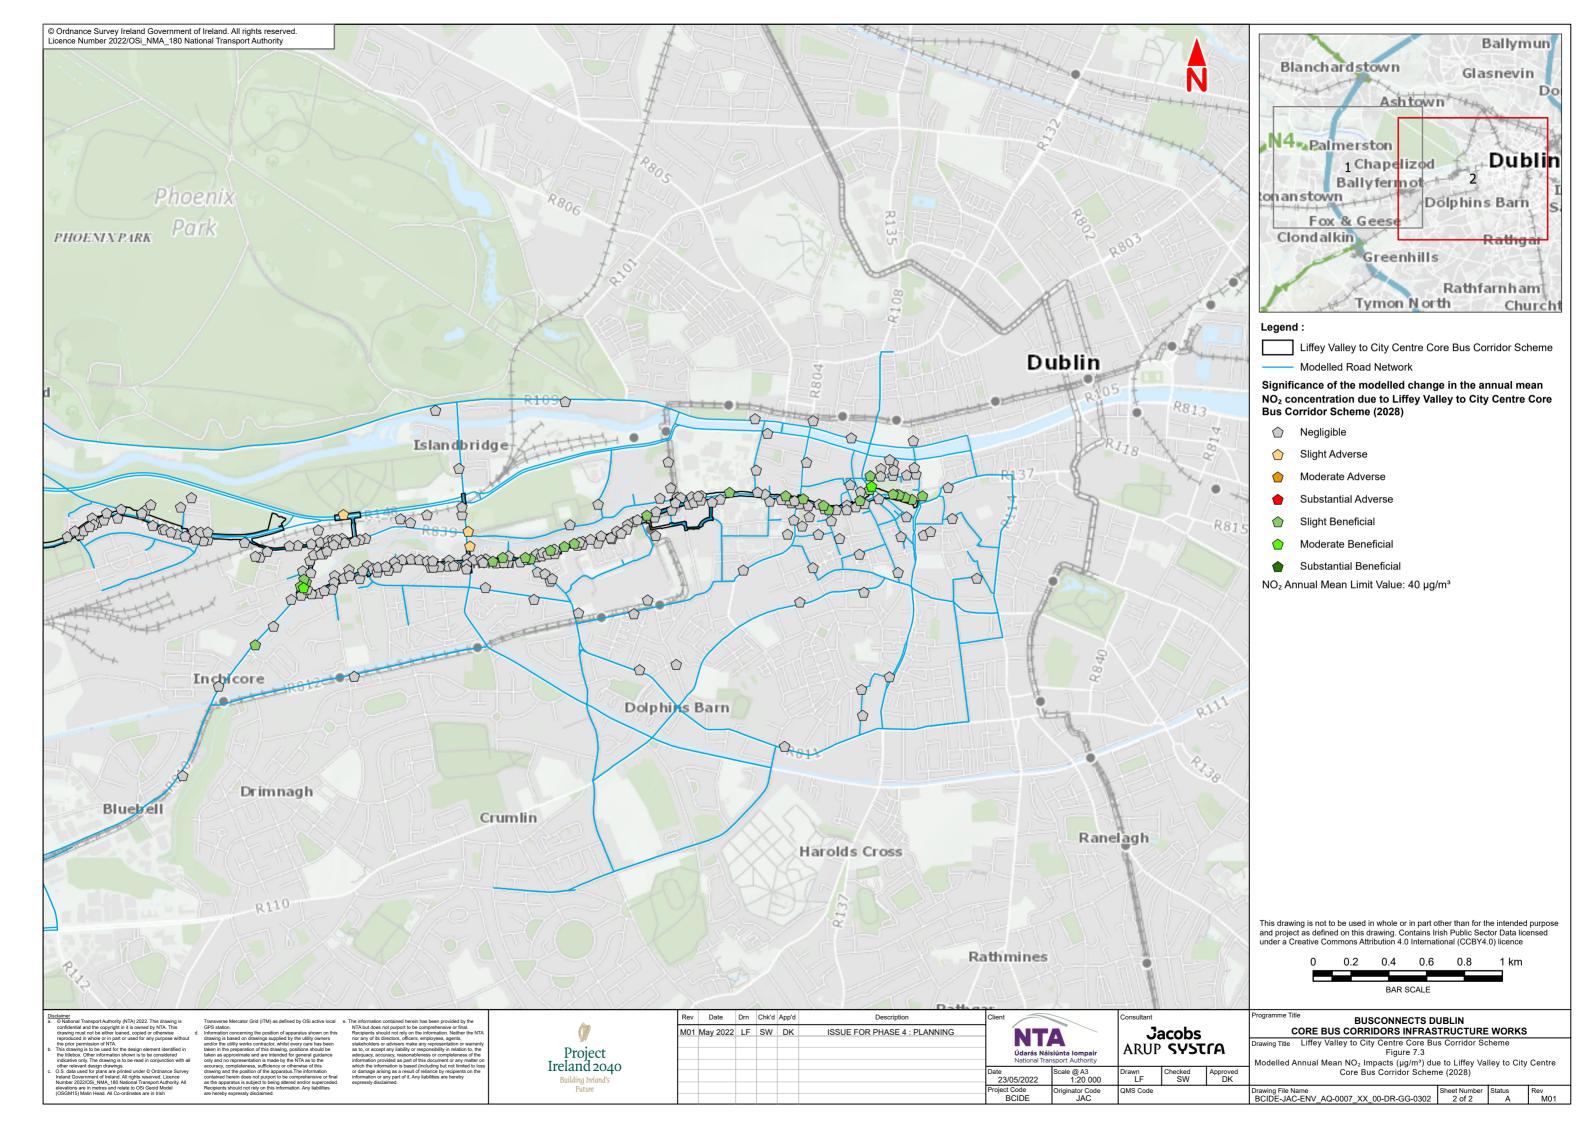

### 7.3 Modelled Annual Mean NO<sub>2</sub> Impacts (ug/m<sup>3</sup>) du

NO<sub>2</sub> Impacts (μg/m³) due to Liffey Valley to City Centre Core Bus Corridor Scheme (2028)